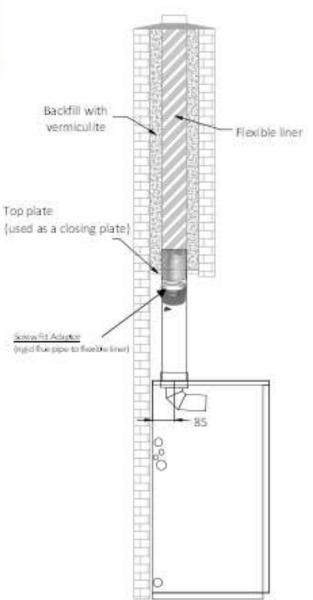

|                                                                 |       | CLIP: |                        |
| FL100LIN    | 100MM TWIN WALL LINER PER METRE                                 |       |       |                        |

Note. The telescopic extension slides into the pipe below, this component is not load bearing

# FLAUNCHED CHIMNEY STACK

## Top insert.

(Protects the cut edge of the liner from rain ingress with a lip to allow for cement flaunching.)

### Top clamp

(used in conjunction with the "top plate" to secure the liner at the top of the stack)

#### Top plate

(can be used as a closing plate above the appliance)



# CHIMNEY POT

#### Chimney pot cow

An integral cowl with screw-on fixing to liner, Secured to chimney with a and wrap round stainless steel band.