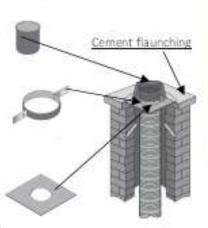

# FLAUNCHED CHIMNEY STACK

## Top insert.

(Protects the cut edge of the liner from rain ingress with a lip to allow for cement flaunching.)

### Top clamp

(used in conjunction with the "top plate" to secure the liner at the top of the stack)

#### Top plate

(can be used as a closing plate above the appliance)