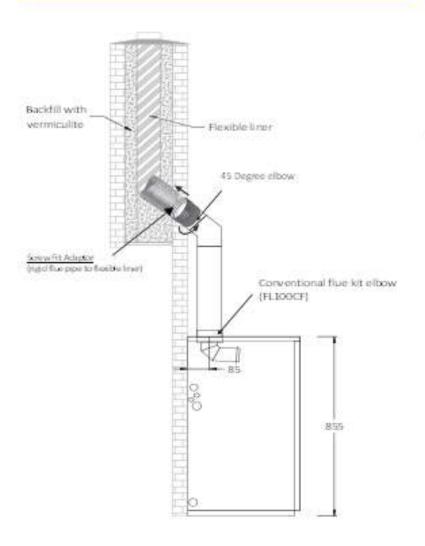

| PT. NO.     | DESCRIPTION                                                     | IMAGE | QTY.  | PACKED                 |
|-------------|-----------------------------------------------------------------|-------|-------|------------------------|
| FL100CF     | CONVENTIONAL FLUE ADAPTOR KIT (required for all installations)  | 7     | 1     |                        |
| PW20011     | WHITE CASING TRIM PLATE (115MM HOLE)                            |       | 1     | Part of<br>FL100CF kit |
| FL100X200   | 100MM O/D X 200 PIPE                                            |       |       |                        |
| FL100X450   | 100MM O/D X 450 PIPE                                            |       |       |                        |
| FL100X950   | 100MM O/D X 950 PIPE                                            |       |       |                        |
| FL100XTEL   | 100MM O/D TELESCOPIC PIPE 80-400<br>RANGE (SEE NOTE BELOW)      |       |       |                        |
| FL100-45ELB | 100MM 45 DEG ELBOW                                              |       |       |                        |
| FL100TP     | 100MM TOP PLATE (450MM SQUARE) (required for flaunched chimney) |       |       |                        |
| FL100SA     | 100MM SCREW FIT ADAPTOR (required for all installations)        | (0)   | 1     |                        |
| FL100TC     | 100MM TOP CLAMP (required for flaunched chimney)                | Q     |       |                        |
| FL100TI     | 100MM TOP INSERT (required for flaunched chimney)               |       |       |                        |
| FL100CC     | 100MM CHIMNEY POT COWL (required for chimney pot terminations)  |       | COWL: |                        |
|             |                                                                 |       | CLIP: |                        |
| FL100LIN    | 100MM TWIN WALL LINER PER METRE                                 |       |       |                        |

Note. The telescopic extension slides into the pipe below, this component is not load bearing