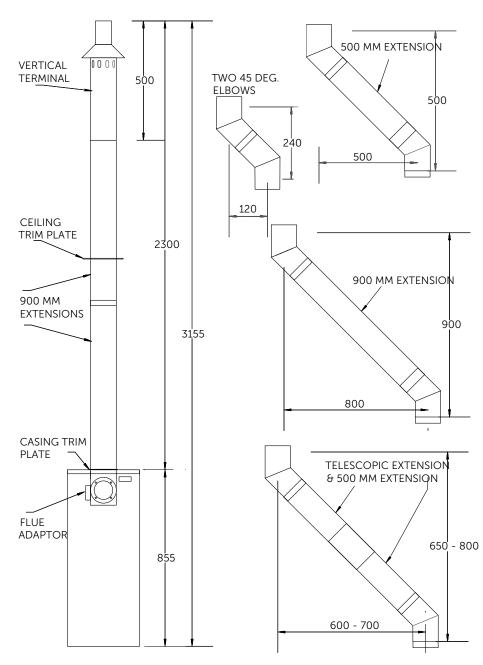

### VERTICAL BALANCED FLUE PT. NO. FL80V

| PT. NO.     | DESCRIPTION                     | IMAGE    | STD. KIT<br>INCLUDES |
|-------------|---------------------------------|----------|----------------------|
| FL80VT      | VERTICAL TERMINAL               |          | 1                    |
| FL80HLADA   | HIGH LEVEL ADAPTOR              | -        | 1                    |
| FL80X900    | 900 MM T.W. EXTENSION           |          | 2                    |
| PW20010     | WHITE CASING TRIM PLATE         | 1        | 1                    |
| FL125LB     | 125 MM LOCKING BAND             | Q        | 3                    |
| FL80TRIM    | FLUE TRIM PLATE                 | 0        | 1                    |
| OPTIONAL CO | MPONENTS                        |          |                      |
| FL80X900    | 900 MM T.W. EXTENSION           |          |                      |
| FL80X500    | 500 MM T.W. EXTENSION           |          |                      |
| FL80X325    | 325 MM T.W. EXTENSION           | 100      |                      |
| FL80TEL     | 50-250 TELESCOPIC T.W EXTENSION |          |                      |
| FL80-45ELB  | 45 DEGREE ELBOW                 | <b>E</b> |                      |
| FL125FPIT   | PITCHED ROOF FLASHING           | ۲        |                      |
| FL125FLA    | FLAT ROOF FLASHING KIT          |          |                      |
| FL125LB     | 125 MM LOCKING BAND             | Q        |                      |
| FL125CL     | 125 MM PIPE SUPPORT KIT         | Q        |                      |