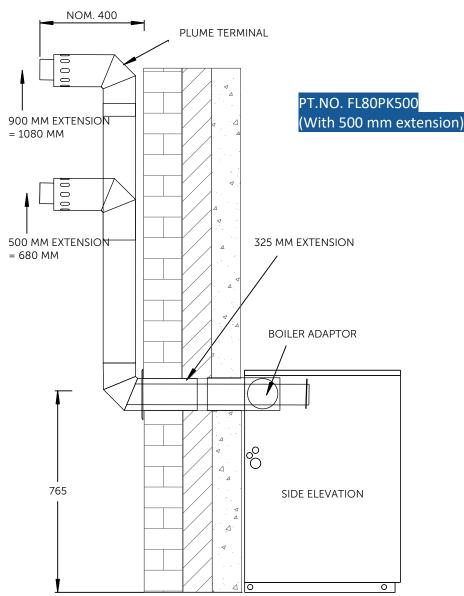

### KITCHEN MODEL - BALANCED FLUE PLUME KIT PT.NO. FL80PK900

STANDARD KIT = 275 - 400 MM WALL THICKNESS

| PT. NO.     | DESCRIPTION                     | IMAGE      | KIT |
|-------------|---------------------------------|------------|-----|
| FL80PT      | PLUME TERMINAL                  |            | 1   |
| FL80LLADA   | BOILER ADAPTOR                  |            | 1   |
| FL80X900    | 900 MM T.W. EXTENSION           |            | 1   |
| FL80X325    | 325 MM T.W. EXTENSION           |            | 1   |
| FL80-90ELB  | 90 DEGREE ELBOW                 | C          | 1   |
| FL125LB     | 125 MM LOCKING BAND             | 0          | 3   |
| FL125CL     | 125 MM PIPE SUPPORT KIT         | 0          | 2   |
| FL80TRIM    | FLUE TRIM PLATE                 | 0          | 1   |
| OPTIONAL CO | MPONENTS                        |            |     |
| FL80X900    | 900 MM T.W. EXTENSION           |            |     |
| FL80X500    | 500 MM T.W EXTENSION            |            |     |
| FL80X325    | 325 MM T.W EXTENSION            |            |     |
| FL80TEL     | 50-250 TELESCOPIC T.W EXTENSION |            |     |
| FL80-45ELB  | 45 DEGREE ELBOW                 | E          |     |
| FL80-90ELB  | 90 DEGREE ELBOW                 | <u>e</u>   |     |
| FL80VT      | VERTICAL TERMINAL               | aar (1995) |     |
| FL125LB     | 125 MM LOCKING BAND             | Q          |     |
| FL125CL     | 125 MM PIPE SUPPORT KIT         | ot         |     |