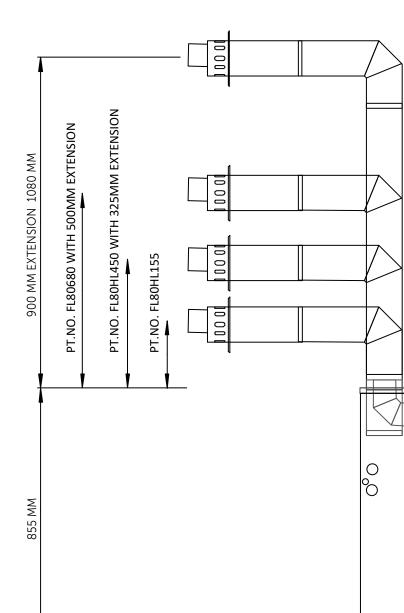

### HIGH LEVEL HORIZONTAL PT. NO. FL80HL (REAR OR SIDE OUTLET)

| PT.NO.      | DESCRIPTION                      | IMAGE | STD. KIT<br>INCLUDES |
|-------------|----------------------------------|-------|----------------------|
| FL80HLT     | HIGH LEVEL TERMINAL              | e     | 1                    |
| FL80HLADA   | HIGH LEVEL ADAPTOR               | -     | 1                    |
| FL80X900    | 900 MM T.W. EXTENSION            |       | 1                    |
| PW20010     | WHITE CASING TRIM PLATE          | 9     | 1                    |
| FL80TRIM    | FLUE TRIM PLATE                  | 0     | 1                    |
| OPTIONAL CO | MPONENTS                         |       |                      |
| FL80X900    | 900 MM T.W. EXTENSION            |       |                      |
| FL80X500    | 500 MM T.W. EXTENSION            |       |                      |
| FL80X325    | 325 MM T.W. EXTENSION            |       |                      |
| FL80TEL     | 50-250 TELESCOPIC T.W. EXTENSION |       |                      |
| FL125LB     | 125 MM LOCKING BAND              | Q     |                      |
| FL125CL     | 125 MM PIPE SUPPORT KIT          | Q     |                      |
|             |                                  | ·     |                      |

### INTERNAL WALL MOUNTED BOILER FLUE OPTIONS

| PT. NO. FL80WM, REAR OUTLET HORIZONTAL KIT COMPONENTS: |                                  |                                                                                                                                                                                                                                                                                                                                                                                                                                                                                                                                                                                                                                                                                                                                                                                                                                                                                                                                                                                                                                                                                                                                                                                                                                                                                                                                                                                                                                                                                                                                                                                                                                                                                                                                                                                                                                                                                                                                                                                                                                                                                                                                |                 |
|--------------------------------------------------------|----------------------------------|--------------------------------------------------------------------------------------------------------------------------------------------------------------------------------------------------------------------------------------------------------------------------------------------------------------------------------------------------------------------------------------------------------------------------------------------------------------------------------------------------------------------------------------------------------------------------------------------------------------------------------------------------------------------------------------------------------------------------------------------------------------------------------------------------------------------------------------------------------------------------------------------------------------------------------------------------------------------------------------------------------------------------------------------------------------------------------------------------------------------------------------------------------------------------------------------------------------------------------------------------------------------------------------------------------------------------------------------------------------------------------------------------------------------------------------------------------------------------------------------------------------------------------------------------------------------------------------------------------------------------------------------------------------------------------------------------------------------------------------------------------------------------------------------------------------------------------------------------------------------------------------------------------------------------------------------------------------------------------------------------------------------------------------------------------------------------------------------------------------------------------|-----------------|
| PT.NO.                                                 | DESCRIPTION                      | IMAGE                                                                                                                                                                                                                                                                                                                                                                                                                                                                                                                                                                                                                                                                                                                                                                                                                                                                                                                                                                                                                                                                                                                                                                                                                                                                                                                                                                                                                                                                                                                                                                                                                                                                                                                                                                                                                                                                                                                                                                                                                                                                                                                          | KIT<br>INCLUDES |
| FL80LLSO                                               | LOW LEVEL - REAR OUTLET          | Mark and a second secon | 1               |
| FL80TRIM                                               | FLUE TRIM PLATE                  | 0                                                                                                                                                                                                                                                                                                                                                                                                                                                                                                                                                                                                                                                                                                                                                                                                                                                                                                                                                                                                                                                                                                                                                                                                                                                                                                                                                                                                                                                                                                                                                                                                                                                                                                                                                                                                                                                                                                                                                                                                                                                                                                                              | 1               |
| PT. NO. FL80H                                          | IL155                            |                                                                                                                                                                                                                                                                                                                                                                                                                                                                                                                                                                                                                                                                                                                                                                                                                                                                                                                                                                                                                                                                                                                                                                                                                                                                                                                                                                                                                                                                                                                                                                                                                                                                                                                                                                                                                                                                                                                                                                                                                                                                                                                                |                 |
| PT.NO.                                                 | DESCRIPTION                      | IMAGE                                                                                                                                                                                                                                                                                                                                                                                                                                                                                                                                                                                                                                                                                                                                                                                                                                                                                                                                                                                                                                                                                                                                                                                                                                                                                                                                                                                                                                                                                                                                                                                                                                                                                                                                                                                                                                                                                                                                                                                                                                                                                                                          | KIT<br>INCLUDES |
| FL80HLT                                                | HIGH LEVEL TERMINAL              |                                                                                                                                                                                                                                                                                                                                                                                                                                                                                                                                                                                                                                                                                                                                                                                                                                                                                                                                                                                                                                                                                                                                                                                                                                                                                                                                                                                                                                                                                                                                                                                                                                                                                                                                                                                                                                                                                                                                                                                                                                                                                                                                | 1               |
| FL80HLADA                                              | HIGH LEVEL ADAPTOR               | 1                                                                                                                                                                                                                                                                                                                                                                                                                                                                                                                                                                                                                                                                                                                                                                                                                                                                                                                                                                                                                                                                                                                                                                                                                                                                                                                                                                                                                                                                                                                                                                                                                                                                                                                                                                                                                                                                                                                                                                                                                                                                                                                              | 1               |
| FL80TRIM                                               | FLUE TRIM PLATE                  | 0                                                                                                                                                                                                                                                                                                                                                                                                                                                                                                                                                                                                                                                                                                                                                                                                                                                                                                                                                                                                                                                                                                                                                                                                                                                                                                                                                                                                                                                                                                                                                                                                                                                                                                                                                                                                                                                                                                                                                                                                                                                                                                                              | 1               |
| OPTIONAL COMPONENTS                                    |                                  |                                                                                                                                                                                                                                                                                                                                                                                                                                                                                                                                                                                                                                                                                                                                                                                                                                                                                                                                                                                                                                                                                                                                                                                                                                                                                                                                                                                                                                                                                                                                                                                                                                                                                                                                                                                                                                                                                                                                                                                                                                                                                                                                |                 |
| FL125LB                                                | 125 MM LOCKING BAND              | 0                                                                                                                                                                                                                                                                                                                                                                                                                                                                                                                                                                                                                                                                                                                                                                                                                                                                                                                                                                                                                                                                                                                                                                                                                                                                                                                                                                                                                                                                                                                                                                                                                                                                                                                                                                                                                                                                                                                                                                                                                                                                                                                              |                 |
| FL80X900                                               | 900 MM T.W. EXTENSION            |                                                                                                                                                                                                                                                                                                                                                                                                                                                                                                                                                                                                                                                                                                                                                                                                                                                                                                                                                                                                                                                                                                                                                                                                                                                                                                                                                                                                                                                                                                                                                                                                                                                                                                                                                                                                                                                                                                                                                                                                                                                                                                                                |                 |
| FL80X500                                               | 500 MM T.W. EXTENSION            |                                                                                                                                                                                                                                                                                                                                                                                                                                                                                                                                                                                                                                                                                                                                                                                                                                                                                                                                                                                                                                                                                                                                                                                                                                                                                                                                                                                                                                                                                                                                                                                                                                                                                                                                                                                                                                                                                                                                                                                                                                                                                                                                |                 |
| FL80X325                                               | 325 MM T.W. EXTENSION            |                                                                                                                                                                                                                                                                                                                                                                                                                                                                                                                                                                                                                                                                                                                                                                                                                                                                                                                                                                                                                                                                                                                                                                                                                                                                                                                                                                                                                                                                                                                                                                                                                                                                                                                                                                                                                                                                                                                                                                                                                                                                                                                                |                 |
| FL80TEL                                                | 50-250 TELESCOPIC T.W. EXTENSION |                                                                                                                                                                                                                                                                                                                                                                                                                                                                                                                                                                                                                                                                                                                                                                                                                                                                                                                                                                                                                                                                                                                                                                                                                                                                                                                                                                                                                                                                                                                                                                                                                                                                                                                                                                                                                                                                                                                                                                                                                                                                                                                                |                 |