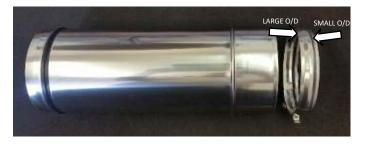

# FLUE ASSEMBLY INSTRUCTIONS

5. FLUE TRIM - APPLY GREASE TO RUBBER SEAL SLIDE TRIM INTO POSITION.

6. APPLY A GENEROUS AMOUNT OF GREASE TO FEMALE SOCKETS TO AVOID DAMAGING SEALS.

7. LOCKING BAND ASSEMBLY - FIT THE LARGER DIAMETER OF THE BAND TO THE SOCKET / FEMALE END.