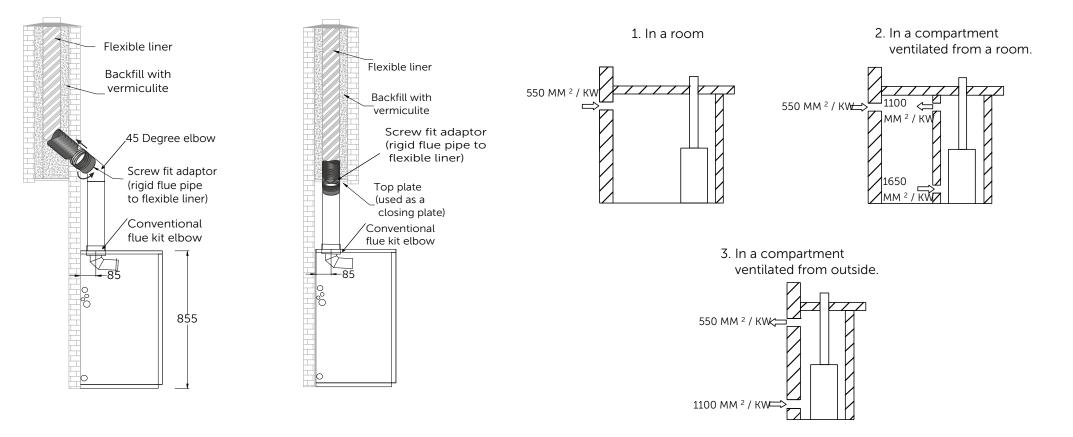

#### IMPORTANT:

It is essential to upgrade an existing flue system when replacing an old boiler; flue temperatures on a modern boiler are considerably lower and will not heat the chimney, as a result condensation will form and may penetrate brickwork or drain back into the boiler causing internal corrosion (on a non-condensing boiler).

Existing flexible corrugated liners must also be replaced; they will not be twin walled as detailed in the diagram below, condensation will penetrate the liner.

#### COMBUSTION AND VENTILATION AIR SUPPLY

Air supply requirements for combustion and ventilation , consideration must also be given to air supply required for extractor fans.