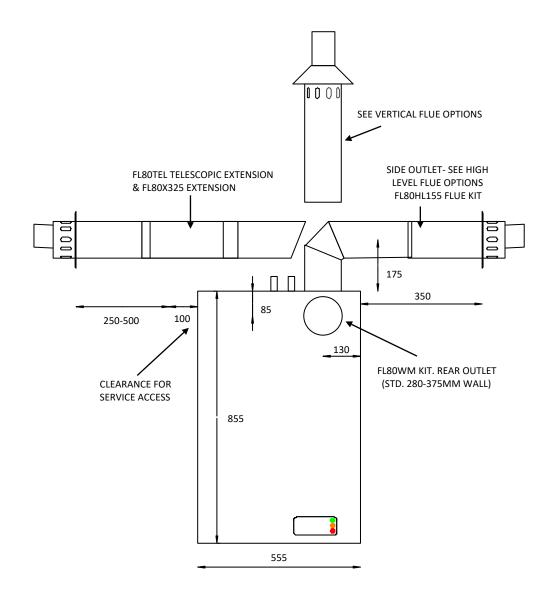

# LOW LEVEL HORIZONTAL - SIDE OUTLET KIT

| SIDE OUTLET - WALL THICKNESS RANGE |                       |              |  |
|------------------------------------|-----------------------|--------------|--|
| WITH 50 MM TO THE SIDE OF CASING   |                       |              |  |
| STANDARD                           | 12/19 & 20/25 BOILERS | 280 - 375 MM |  |
| KIT                                | 26/30 BOILER          | 280 - 325 MM |  |

| WALL THICKNESS RANGE             |              |                                                                     |  |  |
|----------------------------------|--------------|---------------------------------------------------------------------|--|--|
| REAR OUTLE                       | Т            | SIDE OUTLET ORIENTATION                                             |  |  |
| STANDARD KIT                     | 280 - 355 MM | WITH A TELESCOPIC EXTENSION AND 50 MM CLEARANCE TO THE BOILER SIDE. |  |  |
| WITH A TELESCOPIC EXTEN-<br>SION | 450 - 625 MM | 280 MM - 450 MM.                                                    |  |  |