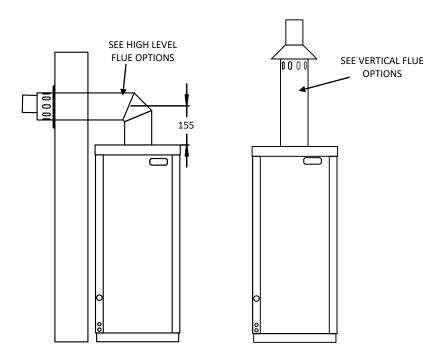

#### EXTERNAL BOILER - LOW LEVEL FLUE OPTIONS

#### RIGHT SIDE LOW LEVEL FLUE

IMPORTANT: Boilers are supplied with right side flue as shown above, (as brochure Photograph). If left side flue is required please specify when ordering.

#### FLUE OPTIONS

The external boiler with top outlet flue option, ideally suited for installation in out-buildings. Flue options are as Kitchen Model Boilers.