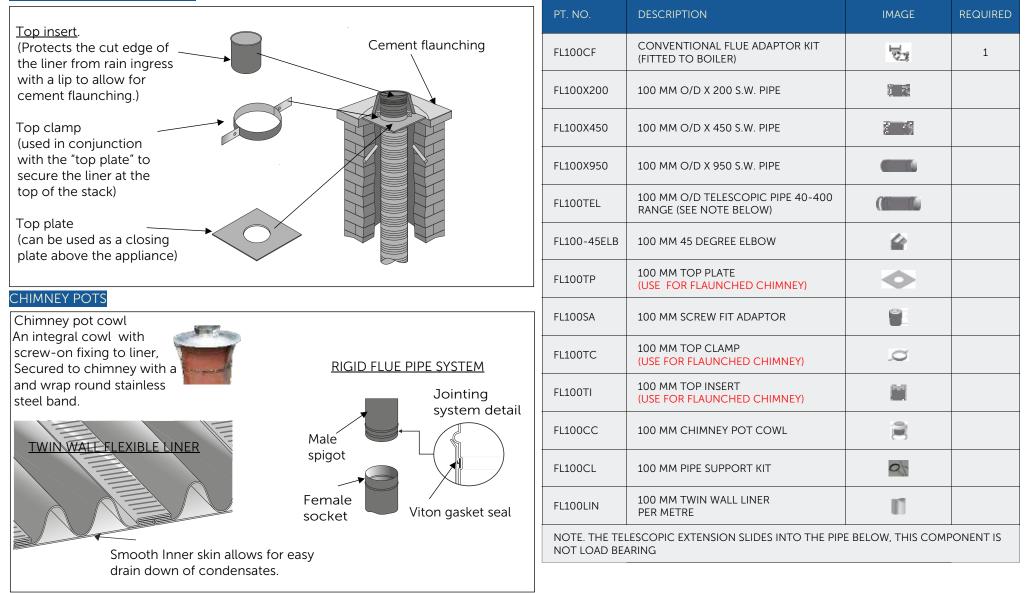

#### FLAUNCHED CHIMNEY STACK

Existing flexible corrugated liners must also be replaced; they will not be twin walled as detailed in the diagram below, condensation will penetrate the liner.

For open vented, conventional chimney systems we have a range of single wall rigid flue components combined with corrugated flexible chimney liner. The flexible liner has a secondary inner smooth skin for easy drain down of condensates it also prevents condensate penetrating the corrugated liner.