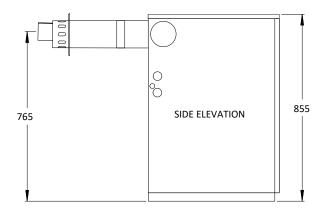

#### **BOILER AND FLUE CONFIGURATION**

1. LOW LEVEL REAR OUTLET FLUE. KIT PT. NO. FL80LL

2. LOW LEVEL SIDE OUTLET FLUE. KIT PT.NO. FL80LLSO

3. HIGH LEVEL ADAPTOR FOR VERTICAL AND HIGH LEVEL FLUES ON KITCHEN AND EXTERNAL MODELS. KIT PT. NOS. FL80HL & FL80VL