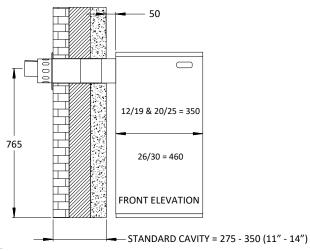

# LOW LEVEL HORIZONTAL - SIDE OUTLET KIT

| SIDE OUTLET - WALL THICKNESS RANGE |                       |              |  |
|------------------------------------|-----------------------|--------------|--|
| WITH 50 MM TO THE SIDE OF CASING   |                       |              |  |
| STANDARD                           | 12/19 & 20/25 BOILERS | 280 - 375 MM |  |
| KIT                                | 26/30 BOILER          | 280 - 325 MM |  |

| WALL THICKNESS RANGE             |              |                                                                     |  |  |
|----------------------------------|--------------|---------------------------------------------------------------------|--|--|
| REAR OUTLE                       | Т            | SIDE OUTLET ORIENTATION                                             |  |  |
| STANDARD KIT                     | 280 - 355 MM | WITH A TELESCOPIC EXTENSION AND 50 MM CLEARANCE TO THE BOILER SIDE. |  |  |
| WITH A TELESCOPIC EXTEN-<br>SION | 450 - 625 MM | 280 MM - 450 MM.                                                    |  |  |