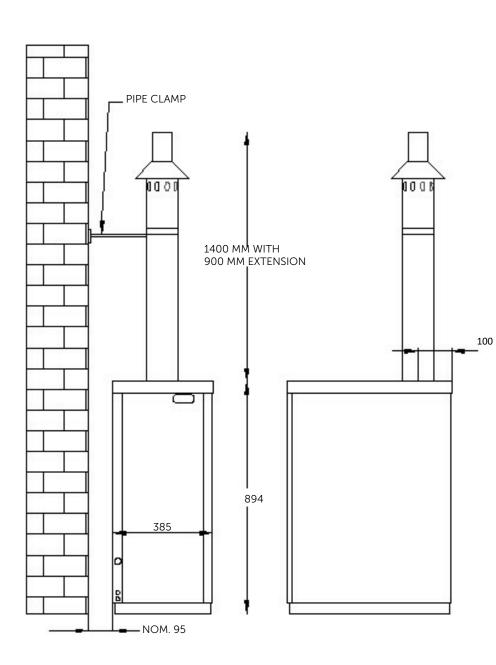

### LOW LEVEL HORIZONTAL - REAR OUTLET KIT

| REAR OUTLET - WALL THICKNESS RANGE |              |  |  |
|------------------------------------|--------------|--|--|
| STANDARD KIT 275 - 450 MM          |              |  |  |
| WITH A TELESCOPIC EXTENSION        | 450 - 750 MM |  |  |

| WALL THICKNESS RANGE             |              |                                                                     |  |  |
|----------------------------------|--------------|---------------------------------------------------------------------|--|--|
| REAR OUTLE                       | Т            | SIDE OUTLET ORIENTATION                                             |  |  |
| STANDARD KIT                     | 280 - 355 MM | WITH A TELESCOPIC EXTENSION AND 50 MM CLEARANCE TO THE BOILER SIDE. |  |  |
| WITH A TELESCOPIC EXTEN-<br>SION | 450 - 625 MM | 280 MM - 450 MM.                                                    |  |  |