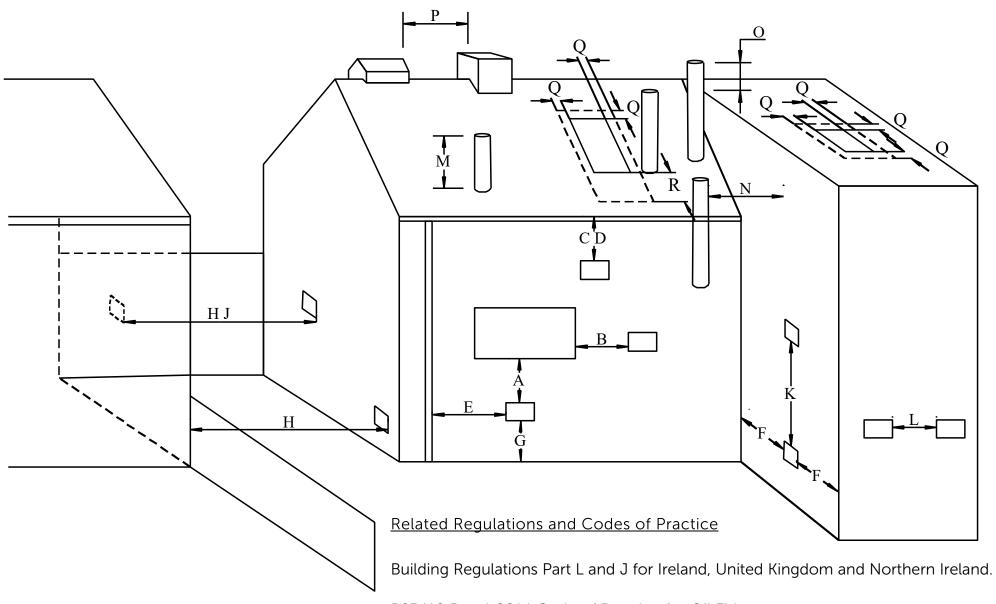

### FLUE TERMINATION CLEARANCE REQUIREMENTS

BS5410 Part 1 2014 Code of Practice for Oil Firing.

| Dimension | Terminal position                                                        | Building Regs.<br>Doc J | Code of<br>Practice BS5410<br>2014 |
|-----------|--------------------------------------------------------------------------|-------------------------|------------------------------------|
|           |                                                                          | Mandatory               | Advisory                           |
| А         | Directly below an opening, air brick, window etc.                        | 600                     | 1000                               |
| В         | Horizontally to an opening, air brick, window etc.                       | 600                     | 1000                               |
| С         | Below a gutter, eaves or balcony with protection                         | 75                      | 1000                               |
| D         | Below a gutter or balcony without protection                             | 600                     | 1000                               |
| E         | From vertical sanitary pipe work                                         | 3                       | 00                                 |
| F         | From an internal or external corner                                      | 300                     |                                    |
| G         | Above ground or balcony level                                            | 3                       | 00                                 |
| Н         | From a surface or boundary facing a terminal                             | 600                     | 2500                               |
| J         | From a terminal facing the terminal                                      | 12                      | 200                                |
| К         | Vertically from a terminal on the same wall                              | 15                      | 500                                |
| L         | Horizontally from a terminal on the same wall                            | 7                       | 50                                 |
| М         | Above the highest point of an intersection with the roof                 | 6                       | 00                                 |
| N         | From a vertical structure to the side of the terminal                    | 6                       | 00                                 |
| 0         | Above a vertical structure less than 750mm from the side of the terminal | 6                       | 00                                 |
| Р         | From a ridge terminal to a vertical structure on the roof                | 15                      | 500                                |
| Q         | Above or to the side of any opening on a flat or slopping roof           | 3                       | 00                                 |
| R         | Below any opening on a slopping roof                                     | 10                      | 000                                |

#### IMPORTANT:

It is mandatory for flue terminals to be sited in accordance with the requirements of Building Regulations Approved Document J; these requirements are specified for safety reasons and must always be followed. The more stringent requirements detailed in BS5410 2014 are advisory and are for reference in the absence of manufacturers instructions, they are intended to ensure that plume from wet flue products do not impinge on, or significantly affect the use of the householders' dwelling and also reduce the possibility of nuisance to neighbouring buildings. We advise the use of Document J distances unless of course there are likely to be issues as noted above whereon terminals should be relocated or reconfigured. Distances are measured in the direction of the flue terminal, a suitable flue divertor may provide a resolution for awkward installations.