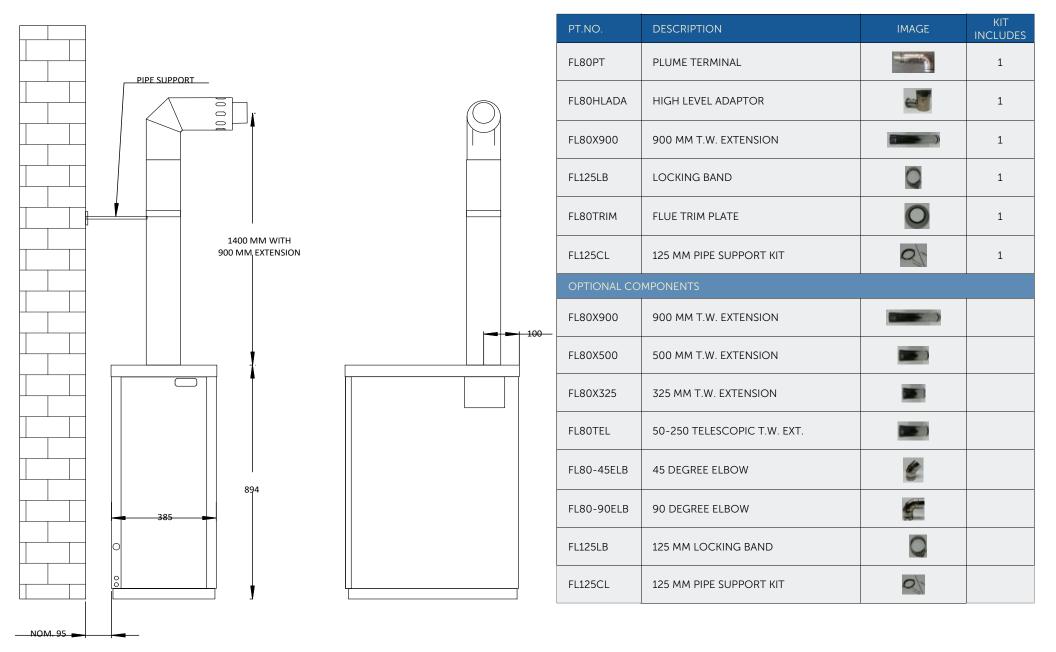

### KITCHEN MODEL - BALANCED FLUE PLUME KIT PT.NO. FL80PK900

STANDARD KIT = 275 - 400 MM WALL THICKNESS

| PT. NO.     | DESCRIPTION                     | IMAGE      | KIT |
|-------------|---------------------------------|------------|-----|
| FL80PT      | PLUME TERMINAL                  |            | 1   |
| FL80LLADA   | BOILER ADAPTOR                  |            | 1   |
| FL80X900    | 900 MM T.W. EXTENSION           |            | 1   |
| FL80X325    | 325 MM T.W. EXTENSION           |            | 1   |
| FL80-90ELB  | 90 DEGREE ELBOW                 | C          | 1   |
| FL125LB     | 125 MM LOCKING BAND             | 0          | 3   |
| FL125CL     | 125 MM PIPE SUPPORT KIT         | 0          | 2   |
| FL80TRIM    | FLUE TRIM PLATE                 | 0          | 1   |
| OPTIONAL CO | MPONENTS                        |            |     |
| FL80X900    | 900 MM T.W. EXTENSION           |            |     |
| FL80X500    | 500 MM T.W EXTENSION            |            |     |
| FL80X325    | 325 MM T.W EXTENSION            |            |     |
| FL80TEL     | 50-250 TELESCOPIC T.W EXTENSION |            |     |
| FL80-45ELB  | 45 DEGREE ELBOW                 | E          |     |
| FL80-90ELB  | 90 DEGREE ELBOW                 | <u>e</u>   |     |
| FL80VT      | VERTICAL TERMINAL               | aar (1995) |     |
| FL125LB     | 125 MM LOCKING BAND             | Q          |     |
| FL125CL     | 125 MM PIPE SUPPORT KIT         | ot         |     |